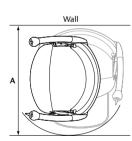

## Simplicity+

Straight stairlift

The Simplicity<sup>+</sup> straight stairlift offers you all the basic functions that you would expect plus the option to upgrade to a powered seat swivel and/or folding footplate.

If you have an obstruction at the base of the stairs, you can choose from

a manually operated hinged track or the unique Slide Track that is only available from Handicare. With a choice of six upholstery colours the Simplicity+ will compliment most colour schemes.

The track is fitted to the stairs, not the wall, so it is unlikely you will need to redecorate following the installation of your Simplicity+ stairlift.