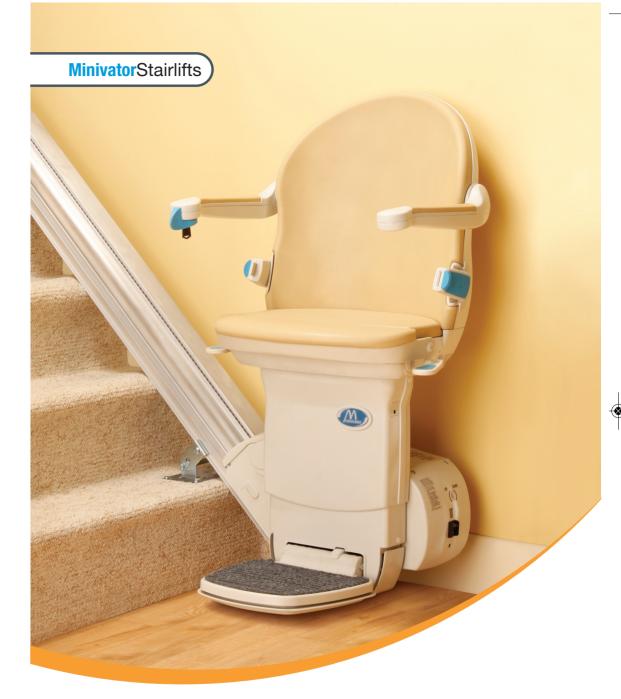

## Simplicity+

Straight stairlift

# If you are thinking about installing a stairlift the Simplicity+ offers you a safe and reliable solution.

Handicare's Minivator Stairlifts have helped thousands of people overcome the problems posed by going up and down their stairs at home.

The Simplicity<sup>+</sup> straight stairlift offers you all the basic functions that you would expect plus the option to upgrade to a powered seat swivel and/or folding footplate.

If you have an obstruction at the base of the stairs, you can choose from

a manually operated hinged track or the unique Slide Track that is only available from Handicare. With a choice of six upholstery colours the Simplicity+ will compliment most colour schemes.

The track is fitted to the stairs, not the wall, so it is unlikely you will need to redecorate following the installation of your Simplicity+ stairlift.

Like all Handicare stairlifts the Simplicity<sup>+</sup> has a battery backup which means it will continue to work in the event of a power cut so you do not need to worry about being stranded up or downstairs.

The compact unit folds up leaving the staircase free for other users and the Simplicity<sup>+</sup> also comes with two remote controls which means, once folded, you can move it along the track freeing up space in your hallway.

### **Safety As Standard**

Your Simplicity<sup>+</sup> stairlift will come with a range of safety sensors that are designed to stop your stairlift if it meets any obstruction as you travel up the stairs.

Your Simplicity+ stairlift has an easy release retractable seat belt for added security and peace of mind. If you prefer you can have an easy fasten Velcro seat belt.

### **Easy to Use**

The operating toggle is easy to use, simply hold it towards the direction you wish to travel, up or down, and your Simplicity<sup>+</sup> will move smoothly and gently on its way.

The control is conveniently located at the end of the arm leaving both arms clear to provide unhindered support when getting on or off the seat.