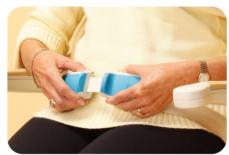

Your Simplicity+ stairlift has an easy release retractable seat belt for added security and peace of mind. If you prefer you can have an easy fasten Velcro seat belt.