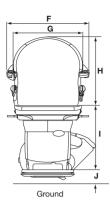

## Simplicity+

Straight stairlift

The Simplicity<sup>+</sup> straight stairlift offers you all the basic functions that you would expect plus the option to upgrade to a powered seat swivel and/or folding footplate.

If you have an obstruction at the base of the stairs, you can choose from

a manually operated hinged track or the unique Slide Track that is only available from Handicare. With a choice of six upholstery colours the Simplicity+ will compliment most colour schemes.

The track is fitted to the stairs, not the wall, so it is unlikely you will need to redecorate following the installation of your Simplicity+ stairlift.