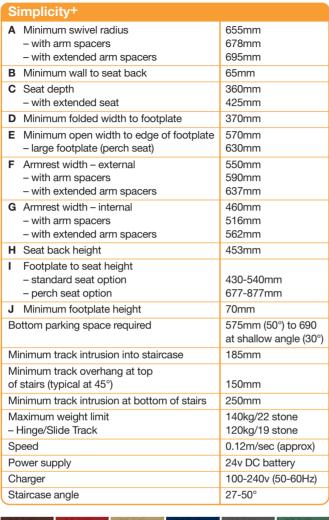

## Simplicity+

Straight stairlift

The Simplicity<sup>+</sup> straight stairlift offers you all the basic functions that you would expect plus the option to upgrade to a powered seat swivel and/or folding footplate.

If you have an obstruction at the base of the stairs, you can choose from

a manually operated hinged track or the unique Slide Track that is only available from Handicare. With a choice of six upholstery colours the Simplicity+ will compliment most colour schemes.

The track is fitted to the stairs, not the wall, so it is unlikely you will need to redecorate following the installation of your Simplicity+ stairlift.