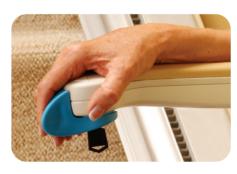

### **Easy to Use**

The operating toggle is easy to use, simply hold it towards the direction you wish to travel, up or down, and your Simplicity<sup>+</sup> will move smoothly and gently on its way.

The control is conveniently located at the end of the arm leaving both arms clear to provide unhindered support when getting on or off the seat.