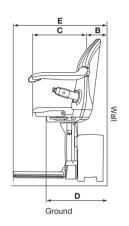

## Simplicity+

Straight stairlift

The Simplicity<sup>+</sup> straight stairlift offers you all the basic functions that you would expect plus the option to upgrade to a powered seat swivel and/or folding footplate.

If you have an obstruction at the base of the stairs, you can choose from

a manually operated hinged track or the unique Slide Track that is only available from Handicare. With a choice of six upholstery colours the Simplicity+ will compliment most colour schemes.

The track is fitted to the stairs, not the wall, so it is unlikely you will need to redecorate following the installation of your Simplicity+ stairlift.